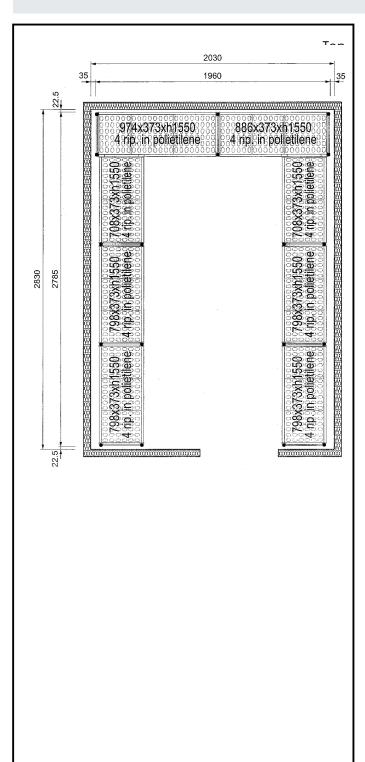

## Stainless Steel Preparation Aluminum Shelving Set for 2030x2830 mm cold rooms

| ITEM #  |  |
|---------|--|
| MODEL # |  |
|         |  |
| NAME #  |  |
| SIS #   |  |
| AIA#    |  |

137099 (CRS2028)

### Item No.

4-level shelving set. Designed for corner installation along the sides of the cold room. Louvered sectional polyethylene shelves (depth=373mm). Aluminium (20 micron) side uprights (height=1550mm). Adjustable feet.

### **Key Information:**

External dimensions, Width:

137099 (CRS2028)708 mmExternal dimensions, Depth:373 mmExternal dimensions, Height:1550 mmMax loading weight:5800 kgNet weight:110 kgUprights2

Stainless Steel Preparation Aluminum Shelving Set for 2030x2830 mm cold rooms